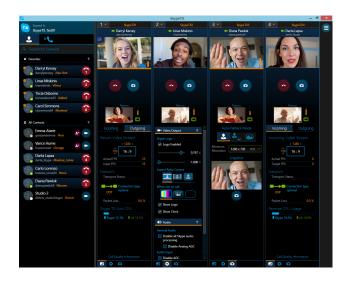

## **Skype TX Controller**

The Skype TX Controller enables broadcasters and content producers to manage multiple Quicklink Skype TX units from a single user interface. The live inbound and outbound indicator monitors the audio and video quality of each caller.

The Skype TX Controller can be installed on any PC/Laptop using the same local network connection as the TX unit.

The Quicklink TX solutions are deployed globally and based on highly reliable hardware and software.