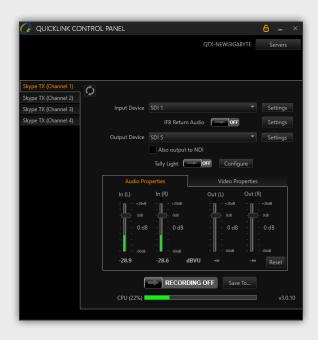

## **Quicklink Control Panel**

The Quicklink Control Panel will provide complete management and control of input and output settings for each individual caller.

Features of the Control Panel include: IFB Return Audio, Tally Light, Audio Properties, Colour Correction and call recording.

The Quicklink Control Panel can be installed on any PC/Laptop using the same local network connection as the TX unit.