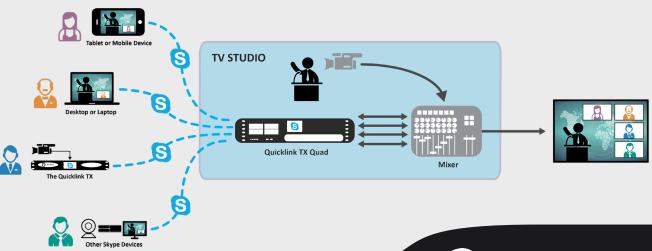

## **Quicklink TX**

The Quicklink TX is specially designed to meet the business requirements of anyone looking to produce live content. This bi-directional calling solution will allow you to connect to audiences at anytime from anywhere and can be used to both send or output calls using a professional SDI. Utilising the Skype global address book will provide unlimited access to multiple users from a web browser or mobile device. Our unlimited scalability ensures we provide as much capacity as needed, as often as needed from the choice of options available to suit all budgets.

## Send and receive multiple calls from over 300 million Skype users!